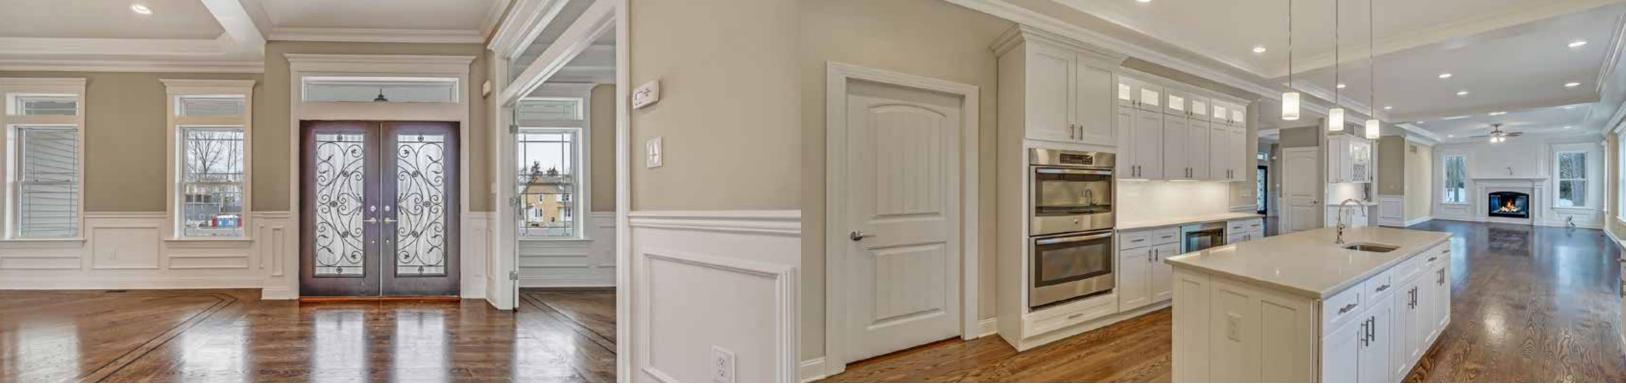

## WELCOME TO PIONEER ESTATES

A new 15-Home Community in the Coastal area of Brick (not in a flood zone) being built by a local and reputable builder. The Wyndham Model includes five bedrooms with a potential six beds, three-and-a-half baths, two-car garage, 3,700 Square Feet, and full basement (superior wall foundation). Interior features: Open floor-plan layout, 10-feet ceilings on the first floor, Beautiful custom trim/paint throughout, gas fireplace in family room, and gorgeous hardwood flooring. Kitchen: 42-inch custom cabinetry, granite counters, center island, butler pantry, stainless steel appliances, and large nook with sliders. Owners suite includes enormous walk-in closet, vaulted ceiling, and attached full-bath with large shower stall, soaking tub, and his/her vanity.