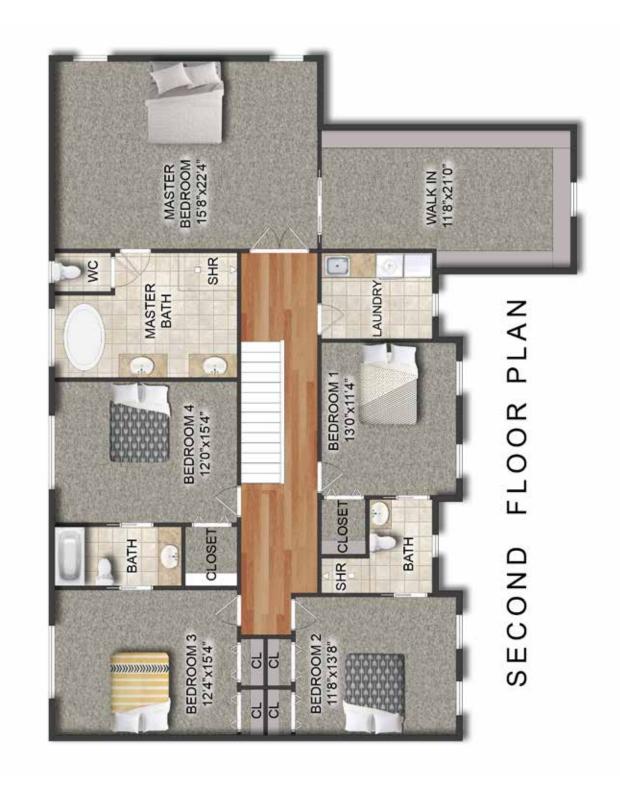

## WELCOME TO PIONEER ESTATES

A new 15-Home Community in the Coastal area of Brick (not in a flood zone) being built by a local and reputable builder. The Wyndham Model includes five bedrooms with a potential six beds, three-and-a-half baths, two-car garage, 3,700 Square Feet, and full basement (superior wall foundation). Interior features: Open floor-plan layout, 10-feet ceilings on the first floor, Beautiful custom trim/paint throughout, gas fireplace in family room, and gorgeous hardwood flooring. Kitchen: 42-inch custom cabinetry, granite counters, center island, butler pantry, stainless steel appliances, and large nook with sliders. Owners suite includes enormous walk-in closet, vaulted ceiling, and attached full-bath with large shower stall, soaking tub, and his/her vanity.

FIRST FLOOR PLAN

JUSTIN BOSAK
Realtor Associate/Owner
The Ocean's Six Group
c: 732.644.6217
o: 732.410.7100 Ext. 440
JustinBosak@gmail.com
www.OSMLS.com

ABRAM COVELLA
Broker/Owner
The Ocean's Six Group
c: 732.644.6495
o: 732.410.7100 Ext. 438
ACovella2@gmail.com
www.OSMLS.com