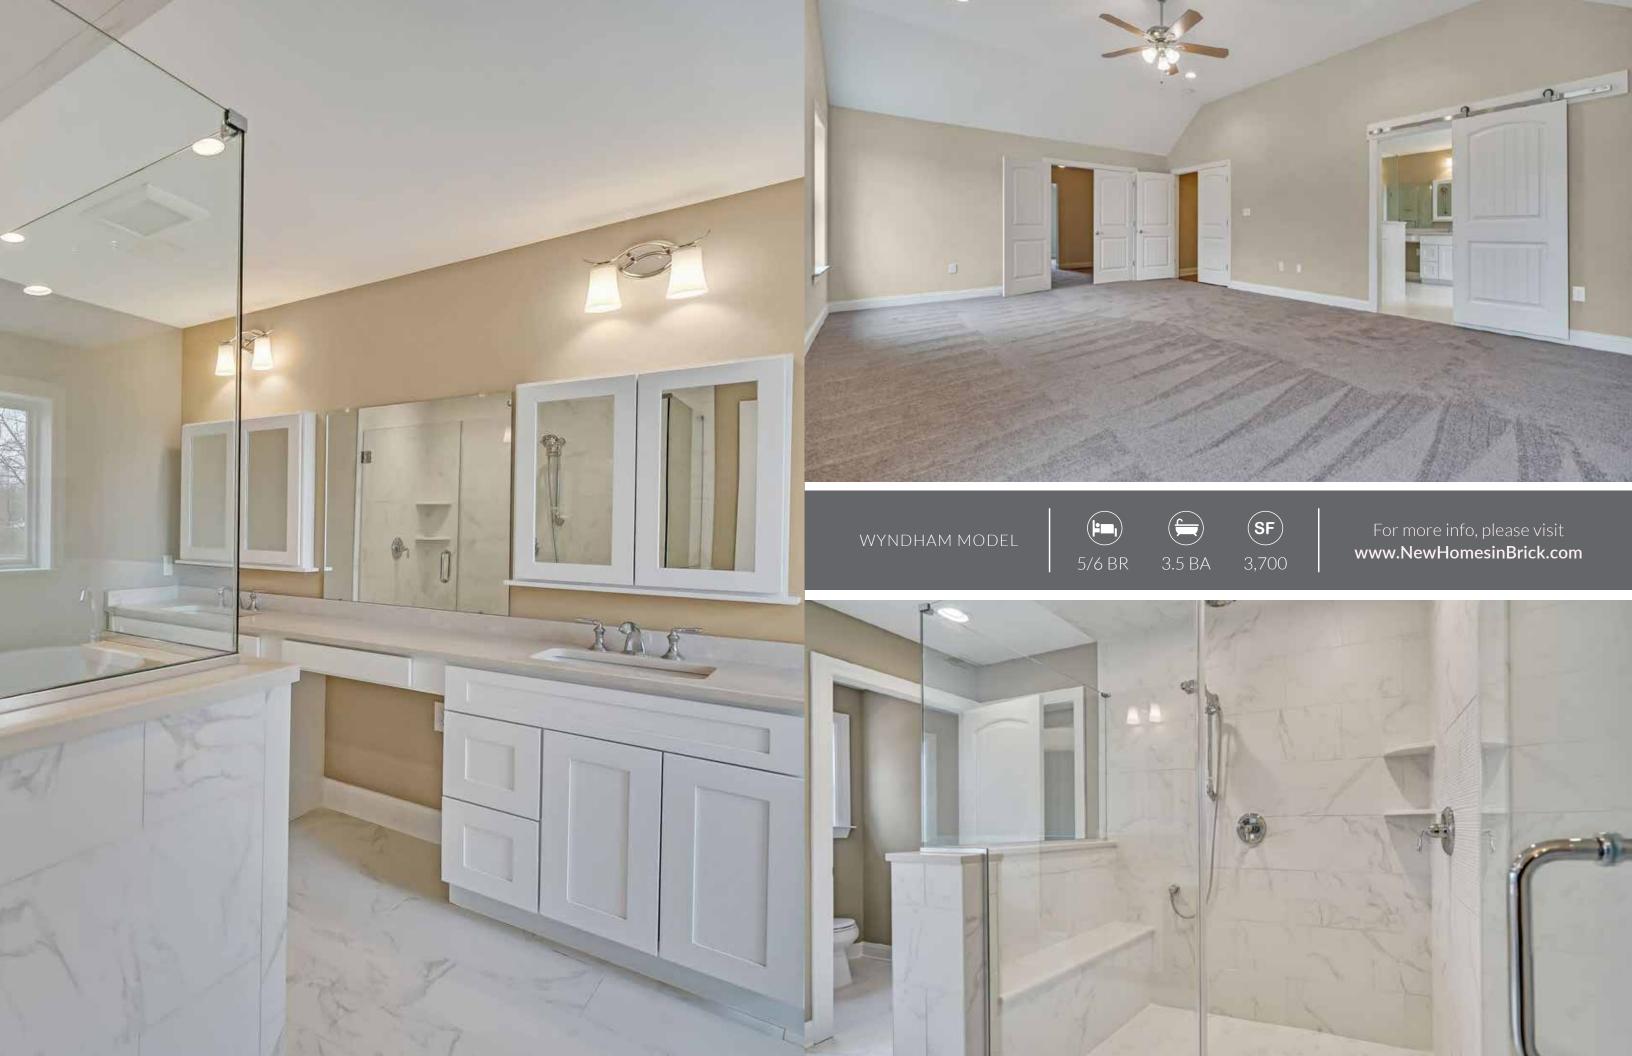

## WYNDHAM MODEL

PIONEER ESTATES IN BRICK, NJ

PRESENTED BY: RE/MAX REVOLUTION

## WELCOME TO PIONEER ESTATES

A new 15-Home Community in the Coastal area of Brick (not in a flood zone) being built by a local and reputable builder. The Wyndham Model includes five bedrooms with a potential six beds, three-and-a-half baths, two-car garage, 3,700 Square Feet, and full basement (superior wall foundation). Interior features: Open floor-plan layout, 10-feet ceilings on the first floor, Beautiful custom trim/paint throughout, gas fireplace in family room, and gorgeous hardwood flooring. Kitchen: 42-inch custom cabinetry, granite counters, center island, butler pantry, stainless steel appliances, and large nook with sliders. Owners suite includes enormous walk-in closet, vaulted ceiling, and attached full-bath with large shower stall, soaking tub, and his/her vanity.