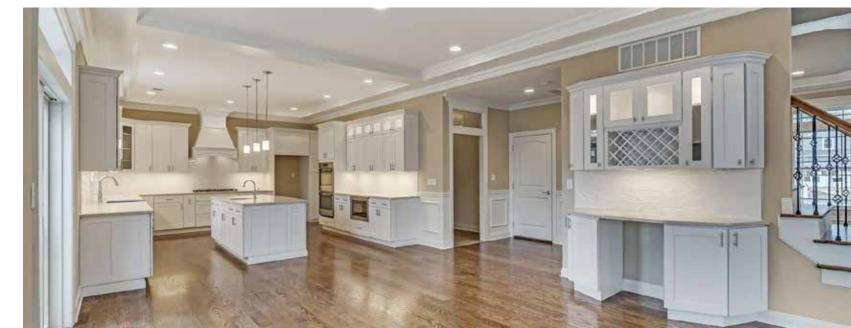

## WELCOME TO PIONEER ESTATES

A new 15-Home Community in the Coastal area of Brick (not in a flood zone) being built by a local and reputable builder. The Wyndham Model includes five bedrooms with a potential six beds, three-and-a-half baths, two-car garage, 3,700 Square Feet, and full basement (superior wall foundation). Interior features: Open floor-plan layout, 10-feet ceilings on the first floor, Beautiful custom trim/paint throughout, gas fireplace in family room, and gorgeous hardwood flooring. Kitchen: 42-inch custom cabinetry, granite counters, center island, butler pantry, stainless steel appliances, and large nook with sliders. Owners suite includes enormous walk-in closet, vaulted ceiling, and attached full-bath with large shower stall, soaking tub, and his/her vanity.