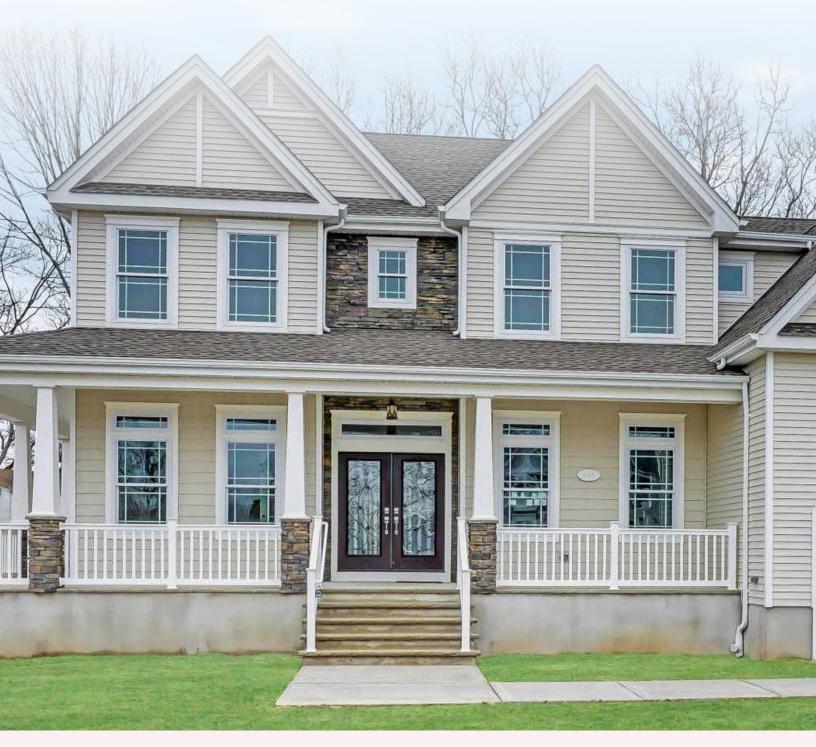

## WELCOME TO PIONEER ESTATES

A new 15-Home Community in the Coastal area of Brick (not in a flood zone) being built by a local and reputable builder. The Wyndham Model includes five bedrooms with a potential six beds, three-and-a-half baths, two-car garage, 3,700 Square Feet, and full basement (superior wall foundation). Interior features: Open floor-plan layout, 10-feet ceilings on the first floor, Beautiful custom trim/paint throughout, gas fireplace in family room, and gorgeous hardwood flooring. Kitchen: 42-inch custom cabinetry, granite counters, center island, butler pantry, stainless steel appliances, and large nook with sliders. Owners suite includes enormous walk-in closet, vaulted ceiling, and attached full-bath with large shower stall, soaking tub, and his/her vanity.