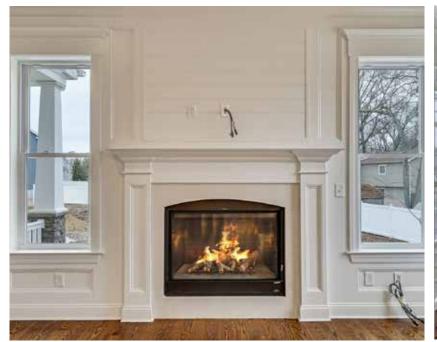

## WELCOME TO PIONEER ESTATES

A new 15-Home Community in the Coastal area of Brick (not in a flood zone) being built by a local and reputable builder. The Wyndham Model includes five bedrooms with a potential six beds, three-and-a-half baths, two-car garage, 3,700 Square Feet, and full basement (superior wall foundation). Interior features: Open floor-plan layout, 10-feet ceilings on the first floor, Beautiful custom trim/paint throughout, gas fireplace in family room, and gorgeous hardwood flooring. Kitchen: 42-inch custom cabinetry, granite counters, center island, butler pantry, stainless steel appliances, and large nook with sliders. Owners suite includes enormous walk-in closet, vaulted ceiling, and attached full-bath with large shower stall, soaking tub, and his/her vanity.